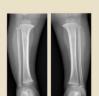

# **STEMI Management Guidelines for Inter-facility Transfer**

## **Heart Alert Criteria**

----- AND -----

1. Patients with signs & symptoms of an Acute Coronary Syndrome (ACS)\*

2. ST segment Elevation of 1mm or more in 2 contiguous leads

If your patient does not meet Criteria 1 AND 2, a consult should be done with the receiving ED physician prior to declaring a Heart Alert.

## Fibrinolytic Guidelines

Confirmed STEMI on 12 lead?

NO: patient not in STEMI guideline at this time.

- Begin fibrinolytic contraindications checklist immediately
  - a. Onset of symptoms <12 hours: administer full dose thrombolytic\* and transfer urgently to PCI Center
  - b. Onset of symptoms >12 hours: consider thrombolytic and consult with receiving facility