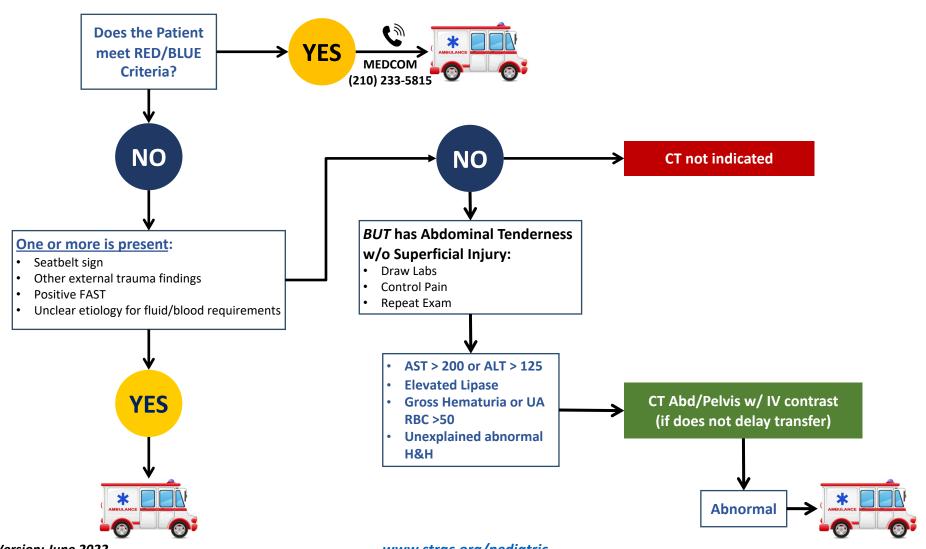

chnique
  - > High resolution while optimizing dose
- Positioning
- 3. Collimation
- 4. Image identification
- Restraining methods
- 6. Patient shielding

Working together to improve performance of Skeletal Surveys for suspected Non-Accidental Trauma

Adapted from Riley Hospital for Children at Indiana University Health https://www.rileychildrens.org





If any Red/Blue Criteria are met, refer to STRAC Pediatric Trauma Red/Blue Criteria for Transfer Guidelines

# PEDIATRIC CHEST

For concerns of ABUSE refer to the Regional Child Maltreatment Guidelines



Version: June 2022



If any Red/Blue Criteria are met, refer to STRAC Pediatric Trauma Red/Blue Criteria for Transfer Guidelines

# PEDIATRIC ABDOMEN AND CHEST

For concerns of ABUSE refer to the Regional Child Maltreatment Guidelines



Version: June 2022 <u>www.strac.org/pediatric</u>



If any Red/Blue Criteria are met, refer to STRAC Pediatric Trauma Red/Blue Criteria for Transfer Guidelines

# PEDIATRIC CERVICAL SPINE





If any Red/Blue Criteria are met, refer to STRAC Pediatric Trauma Red/Blue Criteria for Transfer Guidelines

# **PEDIATRIC HEAD**





If any Red/Blue Criteria are met, refer to STRAC Pediatric Trauma Red/Blue Criteria for Transfer Guidelines

# **PEDIATRIC HEAD**



# **EMERGENCY MANAGEMENT OF APMUTATIONS &** SEVERE INJURIES TO THE UPPER EXTREMIT

- **REASSURE:** Reassure the patient that there is adequate time for assessment and treatment, but make no promises or statement concerning advisability or possibility of successful replantation or ultimate outcome.
- 2 ARRANGE TRANSPORTATION: If the pa