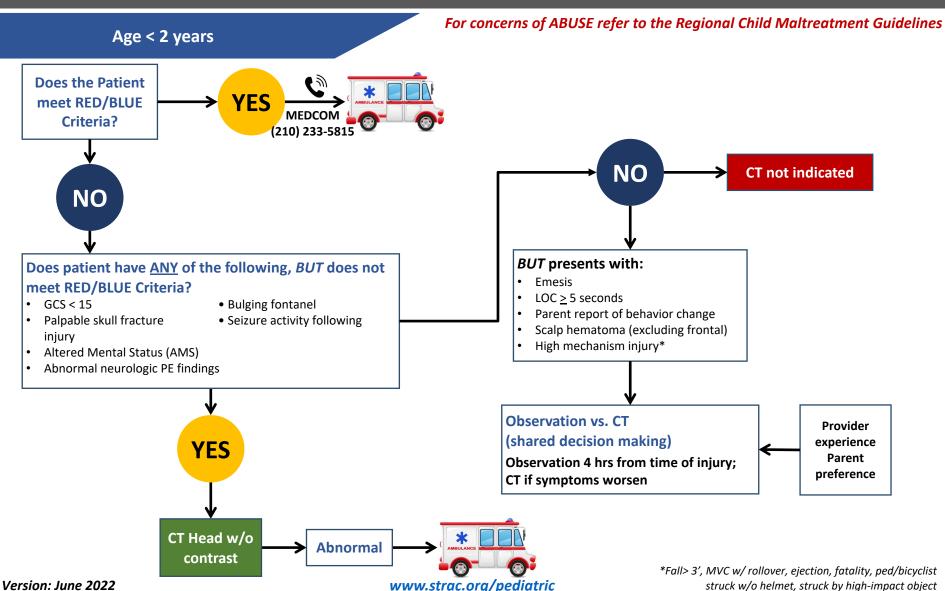

://www.rileychildrens.org





If any Red/Blue Criteria are met, refer to STRAC Pediatric Trauma Red/Blue Criteria for Transfer Guidelines

# PEDIATRIC CHEST

For concerns of ABUSE refer to the Regional Child Maltreatment Guidelines



Version: June 2022



If any Red/Blue Criteria are met, refer to STRAC Pediatric Trauma Red/Blue Criteria for Transfer Guidelines

# PEDIATRIC ABDOMEN AND CHEST

For concerns of ABUSE refer to the Regional Child Maltreatment Guidelines



Version: June 2022 <u>www.strac.org/pediatric</u>



If any Red/Blue Criteria are met, refer to STRAC Pediatric Trauma Red/Blue Criteria for Transfer Guidelines

# PEDIATRIC CERVICAL SPINE





If any Red/Blue Criteria are met, refer to STRAC Pediatric Trauma Red/Blue Criteria for Transfer Guidelines

# **PEDIATRIC HEAD**





If any Red/Blue Criteria are met, refer to STRAC Pediatric Trauma Red/Blue Criteria for Transfer Guidelines

# **PEDIATRIC HEAD**



# **EMERGENCY MANAGEMENT OF APMUTATIONS &** SEVERE INJURIES TO THE UPPER EXTREMIT

- **REASSURE:** Reassure the patient that there is adequate time for assessment and treatment, but make no promises or statement concerning advisability or possibility of successful replantation or ultimate outcome.
- 2 ARRANGE TRANSPORTATION: If the patient is more than 3 hours by ground from San Antonio, or if the amputation is at the wrist level or above, air transportation may be necessary after consultation with the hand surgeon on call.
- TREAT FOR TETANUS: Treat for tetanus prophylaxis and administer first generation cephalosporin if the patient is not allergic.

##