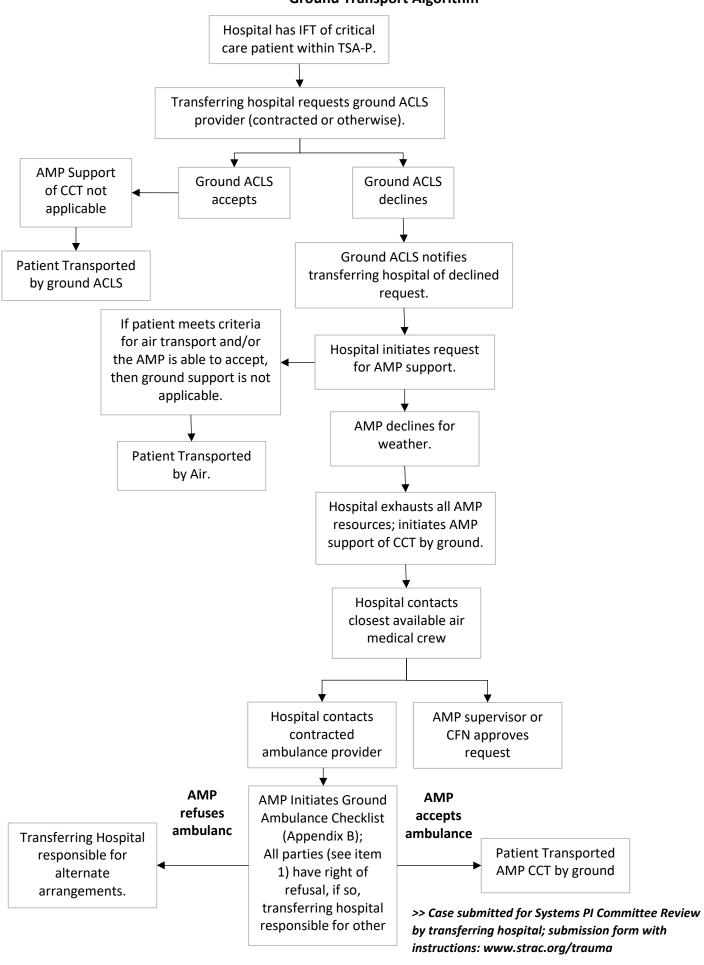

# APPENDIX A: Ground Transport Algorithm

## 3. ROLES AND RESPONSIBILITIES

- a. All parties (transferring hospital, transferring physician, ground ambulance provider and air medical provider) must be in agreement the Ground Critical Care Transport can be conducted in a safe and efficient clinical environment.
  - i) All parties understand that responsibility is shared.
  - ii) All parties have equal right of refusal.
  - iii) All parties are deemed to be in agreement once the inter-facility transfer mission has been accepted.
- b. This document supports the Air Medical Provider with respect to crew safety, legal, and financial responsibility.
- c. Requests for Air Medical Provider support of Critical Care Transport by ground should only be initiated when the transferring hospital's contracted ambulance provider (private or municipal) is not able to support Critical Care Transport by ground due to:

- i) Ambulance Provider protocol or clinical capability
- ii) Ambulance Provider availability
- d. Air Medical Provider support of Ground Critical Care Transport should be considered when all Air Medical Providers in the region are not able to accept a request for interfacility transfer based on a prolonged weather event or other mitigating factors preventing response.
- e. Air Medical Provider support of Ground Critical Care Transport should not be considered when:
  - i) The patient meets criteria for air transportation and there are no mitigating factors to transport by air, such as weather or maintenance issues.
  - ii) The Air Medical Provider is able to accept mission.
  - iii) If the weather event prohibiting transport by air is forecasted to improve within the amount of time it would take to complete the transport by ground.
- f. The Air Medical Provider shall have a process in place for rapid decision-making regarding requests for Ground Critical Care Transport Support.
- g. The transferring hospital will be responsible for making the arrangements for ground transfer through their contracted ambulance provider and establishing the link to the Air Medical Provider, thereby recognizing the authority for clinical care of the patient to the Air Medical Provider. Liability associated with medical procedures will be maintained with the Agency providing primary care to the patient.
  - i) If the contracted ambulance provider is not available, the hospital is responsible for finding an alternate ground ambulance provider.
  - ii) The air medical crew have the right of refusal if the ambulance provider is not deemed adequate to support the transport based on:
    - Mechanical condition of the ambulance or availability of supplies.
    - Ambulance staffing: ambulance should consist of normal staffing configuration to meet DSHS requirement for transport.
  - iii) At no time shall the air medical crew be responsible for the operation of the ambulance.
- h. The transferring hospital will be the payer of last resort for the transport.
  - i) The Air Medical Provider will not be held responsible for payment for the ambulance transport and/or use of disposable supplies.
  - ii) The Air Medical Provider will not bill for services rendered or the utilization of supplies.

- i. The air medical crew will conduct patient care under the authority of the Air Medical Provider's Medical Director. Special equipment such as IV Pumps and medications will be provided by the Air Medical Provider if not already provided in the ambulance or by the requesting facility.
- j. All administrative support for the air medical crew will be provided by the Air Medical Provider.
- k. If any participating party to the transfer has a concern, the request shall be reviewed by the Systems PI Committee. This is on an as-needed basis.
- 1. The ground provider will be responsible for returning the Air Medical crew to its point of origin, whether it be the transferring facility or their base of operation once the transport has been completed. Arrangements will be made and agreed upon prior to commencing the transport.