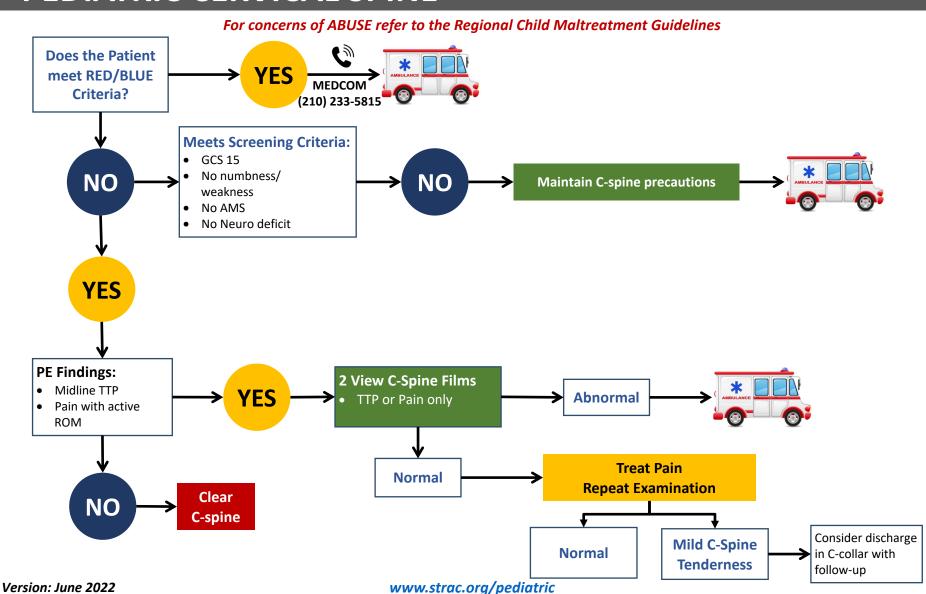

ce of Skeletal Surveys for suspected Non-Accidental Trauma

Adapted from Riley Hospital for Children at Indiana University Health https://www.rileychildrens.org





If any Red/Blue Criteria are met, refer to STRAC Pediatric Trauma Red/Blue Criteria for Transfer Guidelines

# PEDIATRIC CHEST

For concerns of ABUSE refer to the Regional Child Maltreatment Guidelines



Version: June 2022



If any Red/Blue Criteria are met, refer to STRAC Pediatric Trauma Red/Blue Criteria for Transfer Guidelines

# PEDIATRIC ABDOMEN AND CHEST

For concerns of ABUSE refer to the Regional Child Maltreatment Guidelines



Version: June 2022 <u>www.strac.org/pediatric</u>



If any Red/Blue Criteria are met, refer to STRAC Pediatric Trauma Red/Blue Criteria for Transfer Guidelines

# PEDIATRIC CERVICAL SPINE





If any Red/Blue Criteria are met, refer to STRAC Pediatric Trauma Red/Blue Criteria for Transfer Guidelines

# **PEDIATRIC HEAD**





If any Red/Blue Criteria are met, refer to STRAC Pediatric Trauma Red/Blue Criteria for Transfer Guidelines

# **PEDIATRIC HEAD**



# **EMERGENCY MANAGEMENT OF APMUTATIONS &** SEVERE INJURIES TO THE UPPER EXTREMIT

- **REASSURE:** Reassure the patient that there is adequate time for assessment and treatment, but make no promises or statement concerning advisability or possibility of successful replantation or ultimate outcome.
- 2 ARRANGE TRANSPORTATION: If the patient is more than 3 hours by ground from San Antonio, or if the amputation is at the wrist level or above, air transportation may be necessary after consultation with the hand surgeon on call