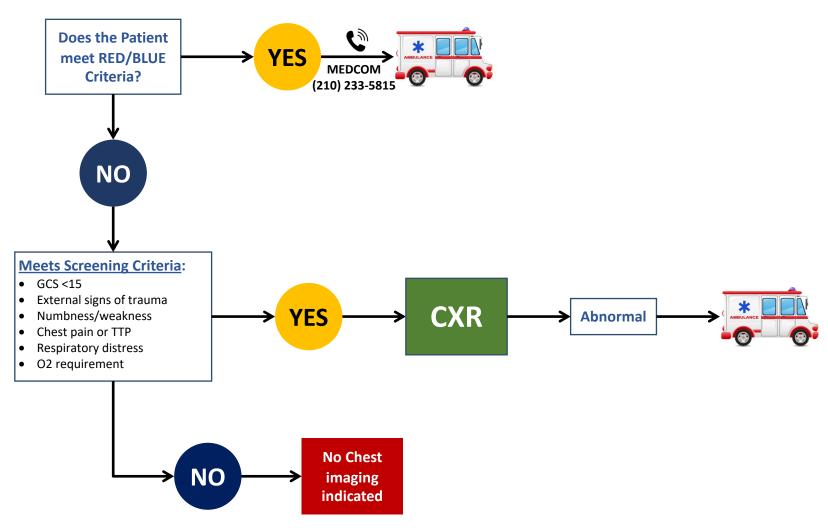

raphs - the Minimum Required













Thorax (4) AP, lateral, right and





























Forearms (2) AP Hands (2) PA Femurs (2) AP Lower Legs (2) AP Feet (2) AP



























## Points to Remember

- Proper technique
  - > High resolution while optimizing dose
- Positioning
- 3. Collimation
- 4. Image identification
- Restraining methods
- 6. Patient shielding

Working together to improve performance of Skeletal Surveys for suspected Non-Accidental Trauma

Adapted from Riley Hospital for Children at Indiana University Health https://www.rileychildrens.org





If any Red/Blue Criteria are met, refer to STRAC Pediatric Trauma Red/Blue Criteria for Transfer Guidelines

# PEDIATRIC CHEST

For concerns of ABUSE refer to the Regional Child Maltreatment Guidelines



Version: June 2022



If any Red/Blue Criteria are met, refer to STRAC Pediatric Trauma Red/Blue Criteria for Transfer Guidelines

# PEDIATRIC ABDOMEN AND CHEST

For concerns of ABUSE refer to the Regional Child Maltreatment Guidelines



Version: June 2022 <u>www.strac.org/pediatric</u>



If any Red/Blue Criteria are met, refer to STRAC Pediatric Trauma Red/Blue Criteria for Transfer Guidelines

# PEDIATRIC CERVICAL SPINE





If any Red/Blue Criteria are met, refer to STRAC Pediatric Trauma Red/Blue Criteria for Transfer Guidelines

# **PEDIATRIC HEAD**





If any Red/Blue Criteria are met, refer to STRAC Pediatric Trauma Red/Blue Criteria for Transfer Guidelines

# **PEDIATRIC HEAD**



# **EMERGENCY MANAGEMENT OF APMUTATIONS &** SEVERE INJURIES TO THE UPPER EXTREMIT

- **REASSURE:*