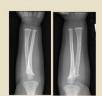

# **STEMI Management Guidelines for Inter-facility Transfer**

## **Heart Alert Criteria**

----- AND -----

1. Patients with signs & symptoms of an Acute Coronary Syndrome (ACS)\*

2. ST segment Elevation of 1mm or more in 2 contiguous leads

If your patient does not meet Criteria 1 AND 2, a consult should be done with the receiving ED physician prior to declaring a Heart Alert.

## Fibrinolytic Guidelines

Confirmed STEMI on 12 lead?

NO: patient not in STEMI guideline at this time.

- Begin fibrinolytic contraindications checklist immediately
  - a. Onset of symptoms <12 hours: administer full dose thrombolytic\* and transfer urgently to PCI Center
  - b. Onset of symptoms >12 hours: consider thrombolytic and consult with receiving facility