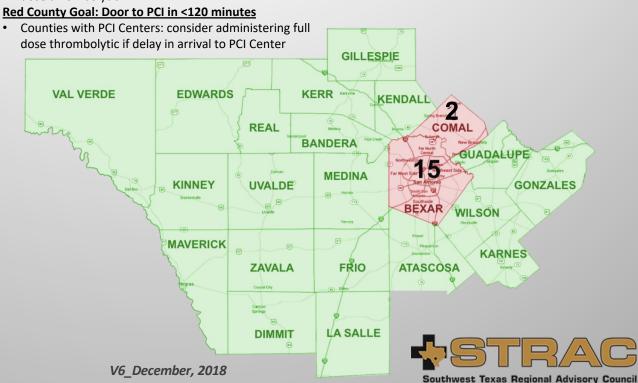

## Red County Goal: Door to PCI in <120 minutes

## Green County Goal: Door to Fibrinolytic in <30 minutes and urgent transfer to PCI Center

Counties that do not have a PCI Center: administer full dose thrombolytic

## **Bexar County PCI Centers**

**Baptist Medical Center** 

Christus Santa Rosa Westover Hills

Methodist Hospital

Methodist Stone Oak Hospital

Methodist Texsan Hospital

Metropolitan Methodist Hospital

Mission Trail Baptist

Nort Central Baptist Hospital

Northeast Baptist Hospital

Northeast Methodist Hospital

San Antonio Military Medical Center

St. Luke's Baptist Hospital

University Hospital

## **Outside Bexar Co PCI Centers**

Christus Santa Rosa New Braunfels

Baptist Resolute Hospital (NB)

Peterson Regional (Kerrville)