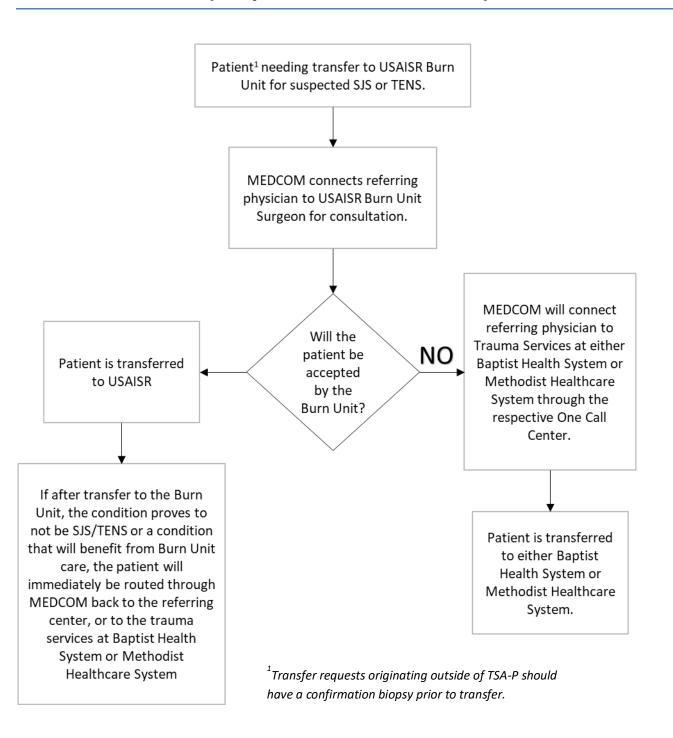

n initiate transfer to Methodist Hospital; all others initiate transfer to North Central Baptist.
- 3. The patient does not have signs and symptoms consistent with SJS/TENS or a condition that will benefit from Burn Unit Care, Methodist and North Central Baptist Trauma Services agree to accept patient in transfer through MEDCOM. If at any point, the patient's condition transforms to one of tissue loss, the patient will be routed through MEDCOM for the Burn Unit transfer process above.

**For 24-hour help contact MEDCOM at (210) 233-5815**. Questions or concerns regarding this process can be directed to Eric Epley, Executive Director, STRAC, at <a href="mailto:eric.epley@strac.org">eric.epley@strac.org</a> or (210) 602-4322.

# MEDCOM Transfer Process for SJS/TENS (suspected or confirmed)





# Regional Burn Transfer and EMS Scene Transport Algorithm

Version: February 2022



If Local Burn or Trauma Centers are unable to accept the patient, MEDCOM (210) 233-5815 will assist coordination and/or provide information for other State Burn Resources.

## **Adult Only:**

UTMB, Galveston (800) 962-3648 Hermann Hospital, Houston

(713) 704-2500

## **Adult & Pediatric:**

Parkland, Dallas (214) 590-6690

UMC, Lubbock (800) 345-9011



## **NECROTIZING SOFT TISSUE INFECTION (NSTI)**

MEDCOM, with support from University Hospital, the US Army Institute of Surgical Research (USAISR), and Methodist Hospital, can facilitate rapid inter-facility transfers of Necrotizing Soft Tissue Infection (NSTI) similar to critical trauma transfers. NSTI can be a rapidly progressive, life-threatening